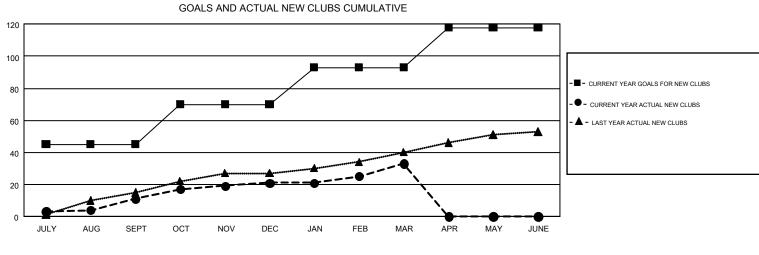

## GMT: EVELINE CHANDRA

GMT CA 7

|               | Club          | S         |               | Members               |                           |                         |                                                    |  |
|---------------|---------------|-----------|---------------|-----------------------|---------------------------|-------------------------|----------------------------------------------------|--|
|               | RESULTS FOR   | 2017-2018 |               | RESULTS FOR 2017-2018 |                           |                         |                                                    |  |
| QUARTER       | NEW CLUB GOAL | NEW CLUBS | DROPPED CLUBS | QUARTER               | MEMBER GROWTH NET<br>GOAL | MEMBER GROWTH<br>ACTUAL | DROPPED<br>MEMBERS ACTUAL<br>(including transfers) |  |
| JULY/AUG/SEPT | 45            | 11        | 5             | JULY/AUG/SEPT         | 255                       | 599                     | 590                                                |  |
| OCT/NOV/DEC   | 25            | 10        | 5             | OCT/NOV/DEC           | 230                       | 857                     | 826                                                |  |
| JAN/FEB/MAR   | 23            | 12        | 3             | JAN/FEB/MAR           | 165                       | 616                     | 319                                                |  |
| APR/MAY/JUNE  | 25            | 0         | 0             | APR/MAY/JUNE          | 175                       | 0                       | 0                                                  |  |