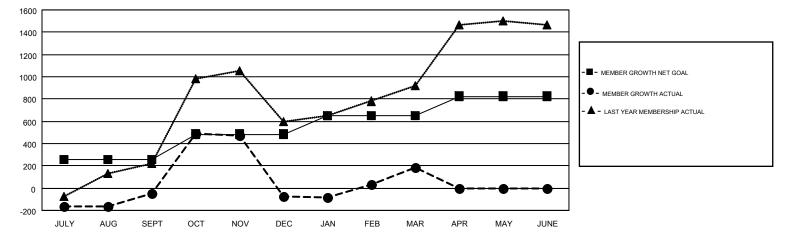

## GMT: EVELINE CHANDRA

GMT CA 7

|               | Club          | S         |               | Members               |                           |                         |                                                    |  |
|---------------|---------------|-----------|---------------|-----------------------|---------------------------|-------------------------|----------------------------------------------------|--|
|               | RESULTS FOR   | 2017-2018 |               | RESULTS FOR 2017-2018 |                           |                         |                                                    |  |
| QUARTER       | NEW CLUB GOAL | NEW CLUBS | DROPPED CLUBS | QUARTER               | MEMBER GROWTH NET<br>GOAL | MEMBER GROWTH<br>ACTUAL | DROPPED<br>MEMBERS ACTUAL<br>(including transfers) |  |
| JULY/AUG/SEPT | 45            | 11        | 5             | JULY/AUG/SEPT         | 255                       | 599                     | 590                                                |  |
| OCT/NOV/DEC   | 25            | 10        | 5             | OCT/NOV/DEC           | 230                       | 857                     | 826                                                |  |
| JAN/FEB/MAR   | 23            | 12        | 3             | JAN/FEB/MAR           | 165                       | 616                     | 319                                                |  |
| APR/MAY/JUNE  | 25            | 0         | 0             | APR/MAY/JUNE          | 175                       | 0                       | 0                                                  |  |